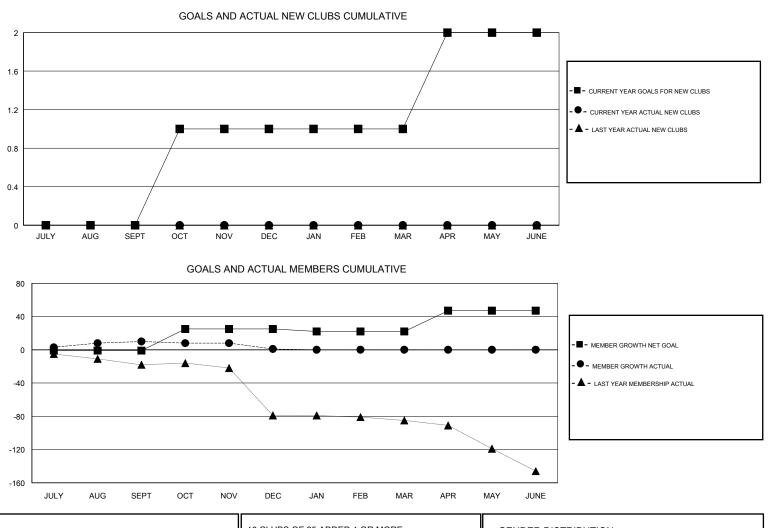

## **GREGORY GILLIAM** LOCATION LOUISIANA GMT CA GMT: Clubs Members RESULTS FOR 2018-2019 RESULTS FOR 2018-2019 NEW CLUBS NEW CLUB GOAL DROPPED CLUBS MEMBER GROWTH NET MEMBER GROWTH DROPPED QUARTER QUARTER GOAL ACTUAL MEMBERS ACTUAL (including transfers) 0 0 0 -1 34 8 JULY/AUG/SEPT JULY/AUG/SEPT 1 0 0 26 10 16 OCT/NOV/DEC OCT/NOV/DEC 0 0 0 -3 0 0 JAN/FEB/MAR JAN/FEB/MAR 1 0 0 25 0 0 APR/MAY/JUNE APR/MAY/JUNE